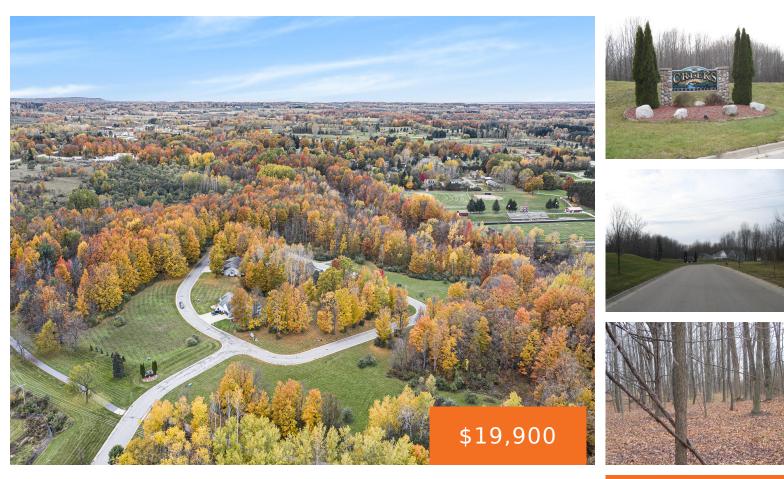

#### 62, CREEK, HART, MI, 49420

https://tuckerbenner.com

.67 acres in The Creeks! Single family residential building sites available for your new home. All sites are served with paved roads, city water and sewer, natural gas, cable and high-speed internet. All road, driveway and lawn maintenance will be provided through the association. This development is surrounded by woods and framed by Russel Creek [...]