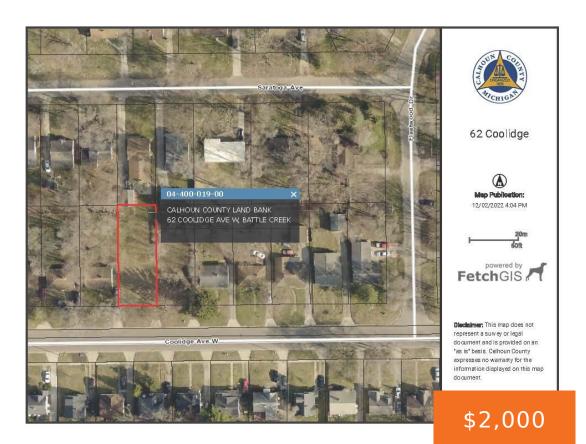

### 62, COOLIDGE, BATTLE CREEK, MI, 49037

https://tuckerbenner.com

Buildable lot in Battle Creek. This lot is available through the Calhoun County Land Bank's Develop This Lot program. This program helps interested buyers in the purchase and development process to transform vacant land for housing, commercial, industrial or mixed use projects. Buyer responsible for checking with local municipalities for building requirements. All info is [...]

# **Basics**

Category: Land

Status: Active Bathrooms: 0 baths

Lot size: 0.15 sq ft Lot Size Acres: 0.15 acres

Type: Lot

County: Calhoun