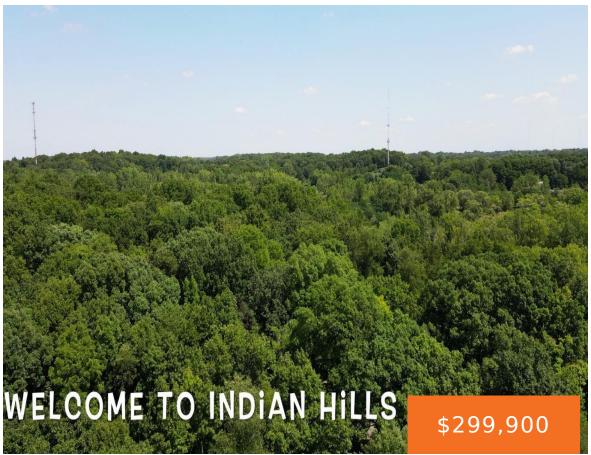

## 6200, INDIAN HILLS, YPSILANTI, MI, 48198

https://tuckerbenner.com

Lot "D". 4 building parcels available from 3-10 acres or totaling up to 27 acres of Woods. GREAT FOR DEVELOPMENT OR HOME BUILDING PROJECT for sites that have been perked/approved for drainfield,(prices list attached) w/some having waterfront on the Huron River. Also Boat House Hull storage avail next to common Deeded Access to the Huron [...]

# **Basics**

Category: Land

**Status:** Active

Lot size: 2.79 sq ft

Lot Size Acres: 2.79 acres

**Type:** Lot

Bathrooms: 0 baths

Subdivision Name: Indian Hills

# **Building Details**

Current Use: Tree Farm, Recreational, Hunting

#### **Amenities & Features**

**Utilities:** Phone Available, Electricity Available, Cable Available, Phone

Connected, Electricity Connected

**Waterfront Features:** 

Channel, River

Lot Features: Ravine, Rolling Hills, Low Bank, Buildable, Cul-De-Sac,

Wetland Area, Wooded, Corner Lot