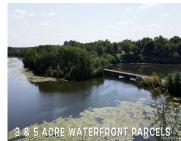

## 6200, INDIAN HILLS, YPSILANTI, MI, 48198

https://tuckerbenner.com

Lot "D". 4 building parcels available from 3-10 acres or totaling up to 27 acres of Woods. GREAT FOR DEVELOPMENT OR HOME BUILDING PROJECT for sites that have been perked/approved for drainfield,(prices list attached) w/some having waterfront on the Huron River. Also Boat House Hull storage avail next to common Deeded Access to the Huron [...]

#### **Amenities & Features**

**Utilities:** Phone Available, Electricity Available, Cable Available, Phone

Connected, Electricity Connected

**Waterfront Features:** 

Channel, River

Lot Features: Ravine, Rolling Hills, Low Bank, Buildable, Cul-De-Sac,