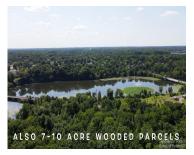

## 6200, INDIAN HILLS, YPSILANTI, MI, 48198

https://tuckerbenner.com

Lot "D". 4 building parcels available from 3-10 acres or totaling up to 27 acres of Woods. GREAT FOR DEVELOPMENT OR HOME BUILDING PROJECT for sites that have been perked/approved for drainfield,(prices list attached) w/some having waterfront on the Huron River. Also Boat House Hull storage avail next to common Deeded Access to the Huron [...]

# **Building Details**

Current Use: Tree Farm, Recreational, Hunting