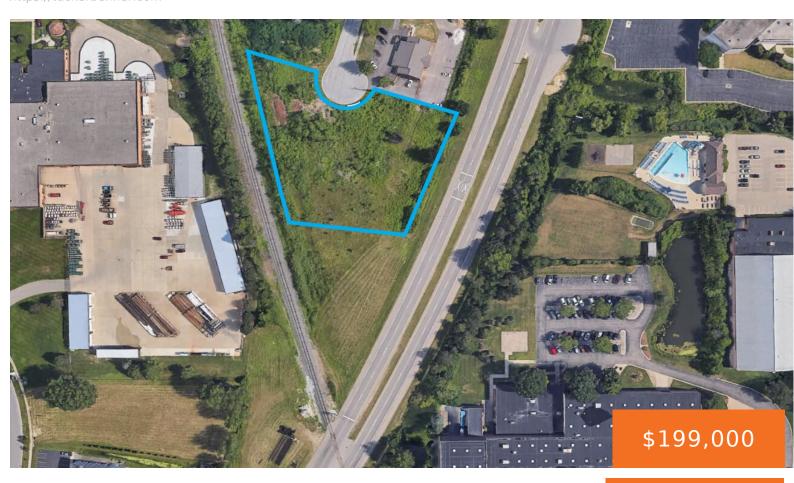

# 621, HERITAGE, HOLLAND, MI, 49423

https://tuckerbenner.com

Last remaining lot on Heritage Ct. Great value with US-31 visibility. All utilities at site. Adjacent Bob Evans, Double Tree, Denny's, Aldi's, Super 8, Days Inn and Family Dollar.

### **Basics**

Category: Land Type: Commercial Land

Status: Active Bathrooms: 0 baths

Lot size: 1.71 sq ft Lot Size Acres: 1.71 acres

County: Ottawa

# **Miscellaneous**

Road Surface Type: Paved CrossStreet: US-31, 24th St

Listing Terms: Cash, Conventional

Call us now

×

Phone: (231)730-8781

Email: tuckerbennerteam@gmail.com

Address: 2747 Lakeshore Drive, Twin Lake, MI 49457