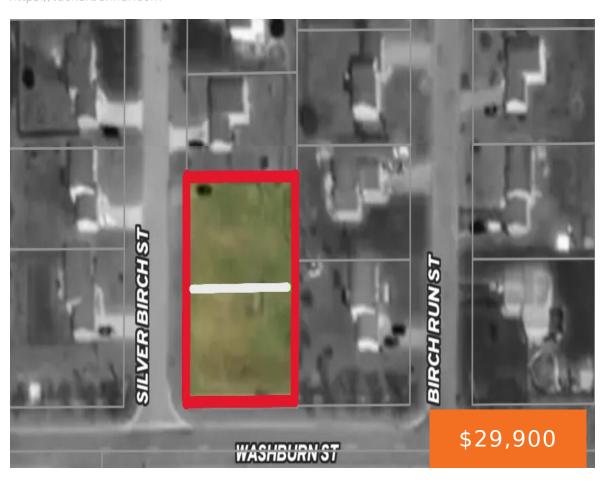

### 621, SILVER BIRCH, HOWARD CITY, MI, 49329

https://tuckerbenner.com

Corner double build lot in desirable Birch Run subdivision. This is your opportunity to get the size of two lots for the price of one. Subdivision sits at the end of a road with very little traffic. Perfect location for a builder to start a new home. Possibly split the lot for two home sites. [...]

#### **Basics**

Category: Land Type: Lot

Status: Active Bathrooms: 0 baths

**Lot size: 0.49** sq ft **Subdivision Name:** Birch Run

Lot Size Acres: 0.49 acres County: Montcalm

#### **Amenities & Features**

**Utilities:** Electricity Available, Cable Available, Storm Sewer, None **WaterSource:** Public

Lot Features: Buildable, Cleared, Corner Lot

#### Call us now

×

Phone: (231)730-8781

Email: tuckerbennerteam@gmail.com

Address: 2747 Lakeshore Drive, Twin Lake, MI 49457

Road Surface Type: Paved CrossStreet: washburn st

Listing Terms: Cash