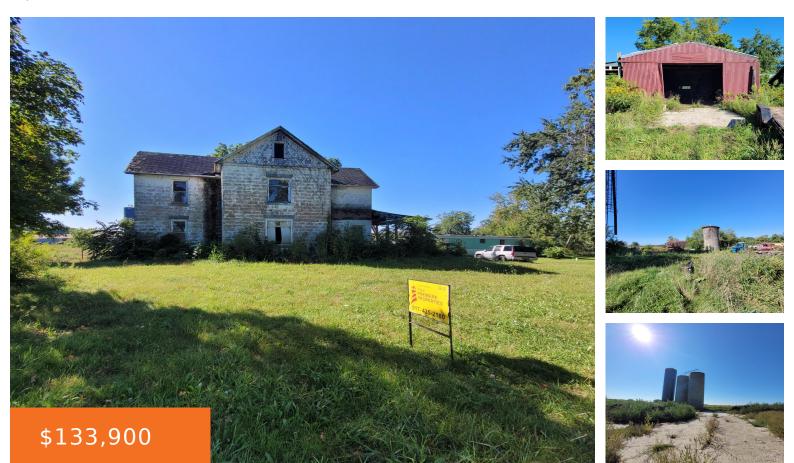

#### 6211, NICHOLS, OSSEO, MI, 49266

https://tuckerbenner.com

0 bathsAcreageLandActive

×

### Basics

Category: Land Status: Active Lot size: 14.43 sq ft County: Hillsdale Type: Acreage Bathrooms: 0 baths Lot Size Acres: 14.43 acres