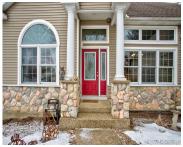

## **Building Details**

Building Area Total: 2510 sq ft Construction Materials: Stone, Vinyl Siding

Architectural Style: Ranch Sewer: Septic Tank

**Heating:** Forced Air **Stories:** 1

Basement: Full

**Exterior Features:** Patio **Cooling:** Central Air