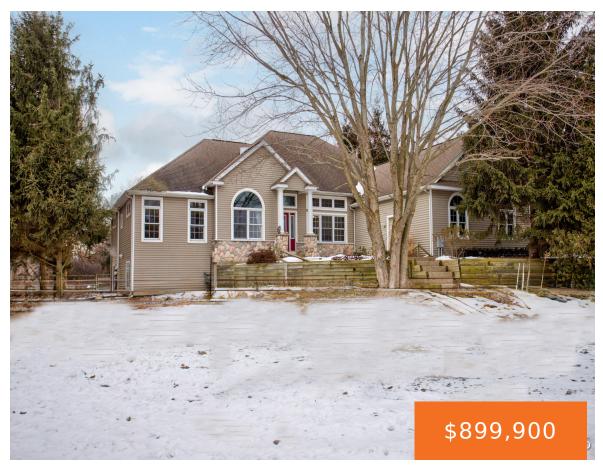

### 6220, 146TH, HOLLAND, MI, 49423

https://tuckerbenner.com

Charming 4 Bedroom Ranch Home with Equestrian Amenities on 8+ Acres in Laketown Township! Welcome to your dream countryside retreat! This stunning 4 bedroom, 3.5 bathroom ranch home offers over 3,500 finished square feet of living space, nestled on 8+ acres of beautiful land in Laketown Township. Perfect for horse enthusiasts, the property features an [...]

- 4 beds
- 4 baths
- Single Family Residence
- Residential
- Active
- 3510 sq ft

×

**Bathrooms Full:** 3

**Rooms Total:** 9

**Bathrooms Half:** 1

Type: Single Family Residence

Bedrooms: 4 beds Area: 3510 sq ft

Year built: 1998

Lot Size Acres: 8.3 acres

County: Allegan

## **Building Details**

Building Area Total: 2510 sq ft Construction Materials: Stone, Vinyl Siding

Architectural Style: Ranch Sewer: Septic Tank

**Heating:** Forced Air **Stories:** 1

Basement: Full