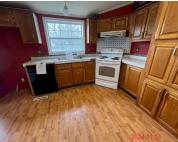

## **Building Details**

Building Area Total: 1680 sq ftConstruction Materials: Aluminum SidingArchitectural Style: RanchSewer: NoneHeating: Forced AirStories: 1Basement: Crawl SpaceStories: 1

## **Amenities & Features**

| Laundry Features: Laundry Room, Main Level | Parking Features: Garage Faces Front,<br>Detached              |
|--------------------------------------------|----------------------------------------------------------------|
| Fireplace Features: Family Room            | Garage Spaces: 2                                               |
| WaterSource: Public                        | <b>Exterior Features:</b> Porch(es), Deck(s), 3<br>Season Room |