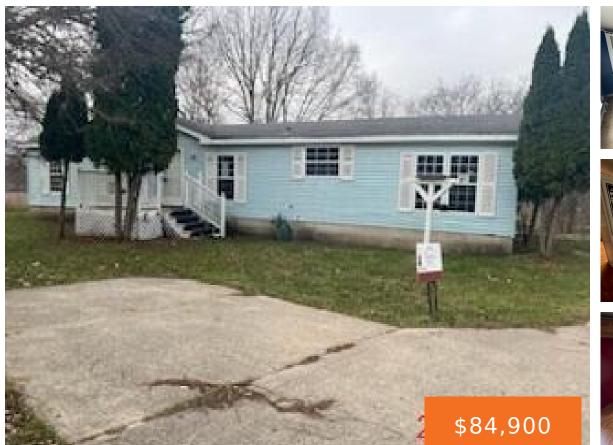

### 6220, RIVERSIDE, SARANAC, MI, 48881

https://tuckerbenner.com

- 3 beds
- 2 baths
- Single Family Residence
- Residential
- Active
- 1680 sq ft

×

#### Call us now

Phone:(231)730-8781Email:tuckerbennerteam@gmail.comAddress:2747 Lakeshore Drive, Twin Lake, MI 49457

| Category: Residential | Type: Single Family Residence |
|-----------------------|-------------------------------|
| Status: Active        | Bedrooms: 3 beds              |
| Bathrooms: 2 baths    | <b>Area: 1680</b> sq ft       |
| Lot size: 1.36 sq ft  | Year built: 1995              |
| Bathrooms Full: 2     | Lot Size Acres: 1.36 acres    |
| Rooms Total: 7        | County: Ionia                 |