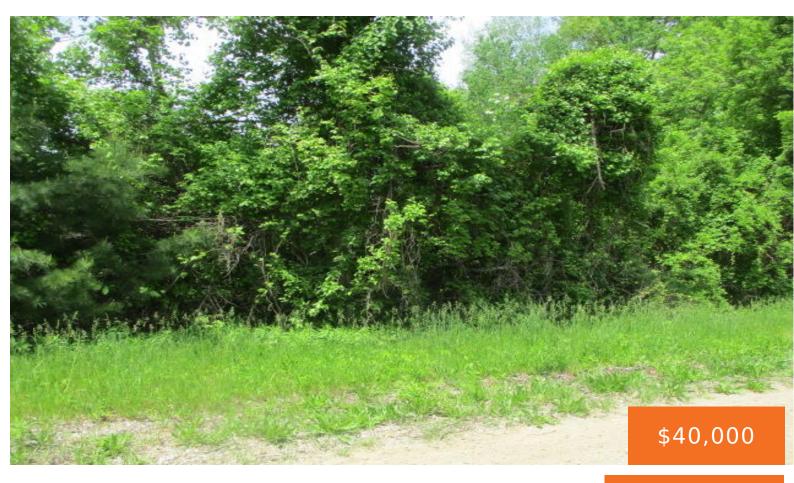

#### 6222, ROOSEVELT, COLOMA, MI, 49038

https://tuckerbenner.com

#### Basics

Category: Land Status: Active Lot size: 0.23 sq ft County: Berrien

**Building Details** 

Current Use: Residential

## Miscellaneous

CrossStreet: Park & Evanston

Type: Lot Bathrooms: 0 baths Lot Size Acres: 0.23 acres

**Tax Year:** 2023

Listing Terms: Cash