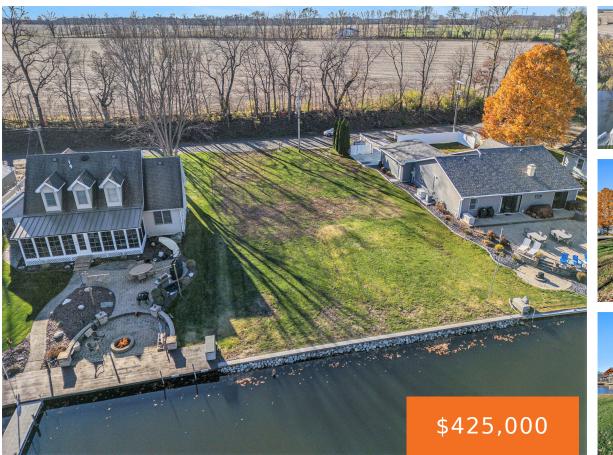

### 62269, LAGOON, CASSOPOLIS, MI, 49031

https://tuckerbenner.com

ONE OF THE LAST WATERFRONT LOT LOTS AVAILABLE ON HIGHLY DESIRABLE AND SOUGHT AFTER DIAMOND LAKE. This buildable lot features 75ft of frontage on Wilson Channel with a new seawall and with city sewer and water available. The clean channel opens out into the lake and also has a private beach and swimming area for [...]

#### Basics

Category: Land Status: Active Lot size: 0.25 sq ft County: Cass Type: Lot Bathrooms: 0 baths Lot Size Acres: 0.25 acres

### **Amenities & Features**

Utilities: Water Available, Sewer Available, None Waterfront Features: Channel, Lake

Association Amenities: Beach Area Lot Features: Buildable, Cleared

#### Fees & Taxes

Tax Assessed Value: \$77,200 Tax Annual Amount: \$3,834.64