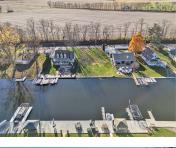

### 62269, LAGOON, CASSOPOLIS, MI, 49031

https://tuckerbenner.com

ONE OF THE LAST WATERFRONT LOT LOTS AVAILABLE ON HIGHLY DESIRABLE AND SOUGHT AFTER DIAMOND LAKE. This buildable lot features 75ft of frontage on Wilson Channel with a new seawall and with city sewer and water available. The clean channel opens out into the lake and also has a private beach and swimming area for [...]

### **Amenities & Features**

Utilities: Water Available, Sewer Available, None Waterfront Features: Channel, Lake

Association Amenities: Beach Area Lot Features: Buildable, Cleared