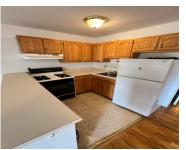

- 1 bed
- 1 bath
- Condominium
- Residential
- Active
- 420 sq ft

×

Bathrooms Full: 1

Rooms Total: 3

Type: Condominium

Bedrooms: 1 bed

Area: 420 sq ft

Year built: 1969

Lot Size Acres: 0 acres

County: Wayne