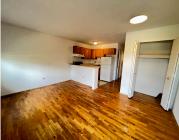

- 1 bed
- 1 bath
- Condominium
- Residential
- Active
- 420 sq ft

×

Bathrooms Full: 1

Rooms Total: 3

Type: Condominium

Bedrooms: 1 bed

Area: 420 sq ft

Year built: 1969

Lot Size Acres: 0 acres

County: Wayne