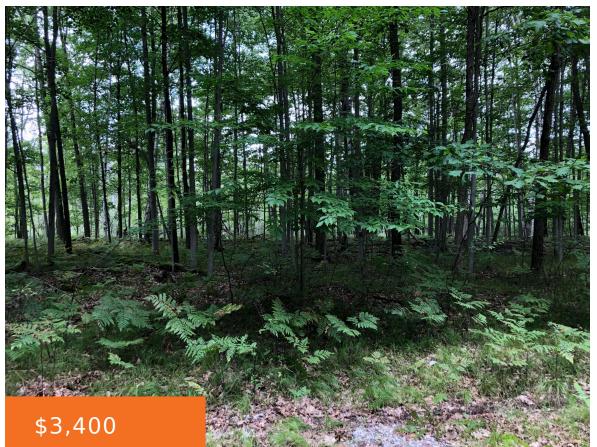

#### 6231, FOX RUN, CANADIAN LAKES, MI, 49346

https://tuckerbenner.com

A slightly level wooded lot on a paved road, with no one behind you (natural area). Lot has been surveyed with corners marked. Has a potential for a walkout. Near nice homes in the area. Title work was completed in 2023. Near many amenities(Restaurant, Royal Golf Club, tennis courts, Lake Laura boat launch and fishing [...]

Waterfront Features: Lake, River Lot Features: Level, Buildable, Building, Wooded