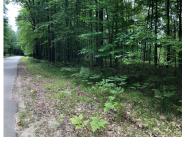

#### 6231, FOX RUN, CANADIAN LAKES, MI, 49346

https://tuckerbenner.com

A slightly level wooded lot on a paved road, with no one behind you (natural area). Lot has been surveyed with corners marked. Has a potential for a walkout. Near nice homes in the area. Title work was completed in 2023. Near many amenities(Restaurant, Royal Golf Club, tennis courts, Lake Laura boat launch and fishing [...]

### Miscellaneous

Road Surface Type: Paved Listing Terms: Cash CrossStreet: Clubhouse Dr. W & Fawn Lake Dr