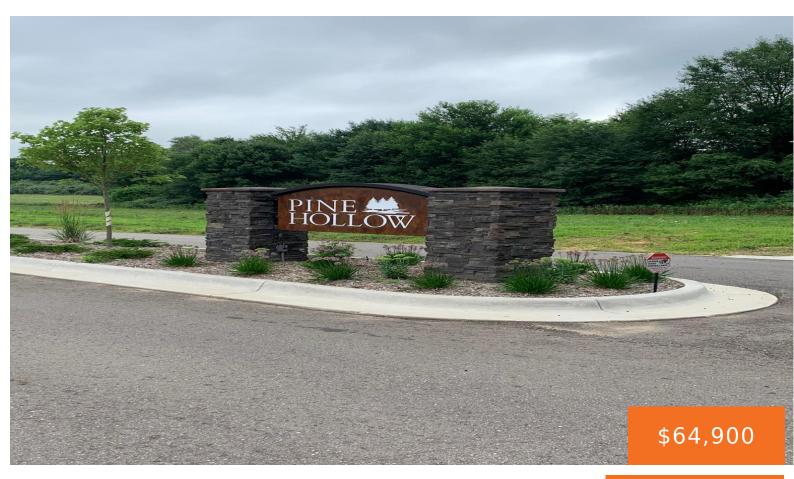

#### 6247, MEDINAH, RICHLAND, MI, 49083

https://tuckerbenner.com

Welcome to Pine Hollow the area's newest private subdivision. Large lots ranging from 1 acre up to 1.3 acres. Located in Richland Township in the Gull Lake School system. 25 lots total only 2 left. Nice winding private road with some lots that are wooded. Not just your cookie cutter development. Close to Gull Rd [...]