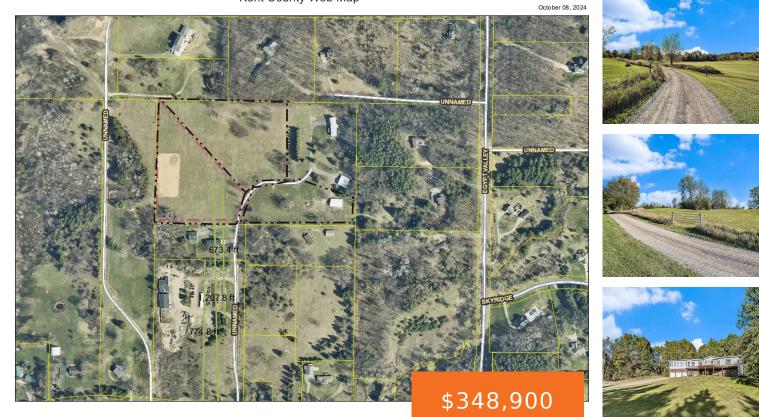

### 62492, CANNONSBURG, BELMONT, MI, 49306

https://tuckerbenner.com

Kent County Web Map

Builders check out these Spring 2025 Parade Homesite options. Discover an exclusive chance to reside in the highly sought-after Cannon township, This homesite, boasting a rolling 4.46 acres, is deal for those who desire privacy yet close and convenient to travel and shopping. This homesite sets back 1200 ft off Cannonsburg Rd on a dedicated [...]