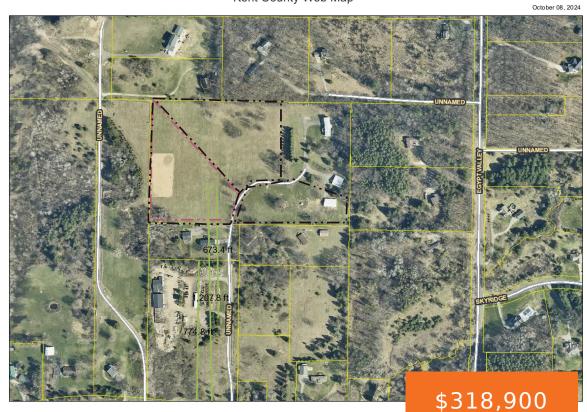

#### 62494, CANNONSBURG, BELMONT, MI, 49306

https://tuckerbenner.com

Builders check out these Spring 2025 Parade Homesite options. Discover an exclusive chance to reside in the highly sought-after Cannon township, This homesite, boasting a rolling 2.79 acres, with pole barn is deal for those who desire privacy yet close and convenient to travel and shopping. This homesite sets back 1200 ft off Cannonsburg Rd [...]

## **Basics**

Category: Land

**Status:** Active

Lot size: 2.79 sq ft

County: Kent

Type: Acreage

Bathrooms: 0 baths

Lot Size Acres: 2.79 acres

#### Fees & Taxes

Tax Assessed Value: \$127,636 Tax Year: 2024

Tax Annual Amount: \$3,900

# **Miscellaneous**

CrossStreet: Egypt Valley Listing Terms: Cash, Conventional

Call us now

Phone: (231)730-8781

Email: tuckerbennerteam@gmail.com

Address: 2747 Lakeshore Drive, Twin Lake, MI 49457