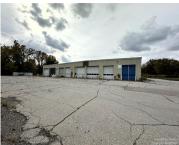

## 625, MAIN, MILAN, MI, 48160

https://tuckerbenner.com

- 0 baths
- Industrial
- Commercial Lease
- Active

# **Building Details**

**Building Area Total: 36650** sq ft **Construction Materials:** Metal Siding

**Sewer:** Public Sewer **Heating:** Forced Air

Foundation Details: Slab Number Of Buildings: 1