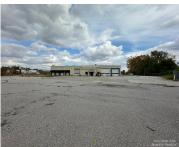

## 625, MAIN, MILAN, MI, 48160

https://tuckerbenner.com

- 0 baths
- Industrial
- Commercial Lease
- Active

# **Building Details**

**Building Area Total: 36650** sq ft **Construction Materials:** Metal Siding

**Sewer:** Public Sewer **Heating:** Forced Air

Foundation Details: Slab Number Of Buildings: 1