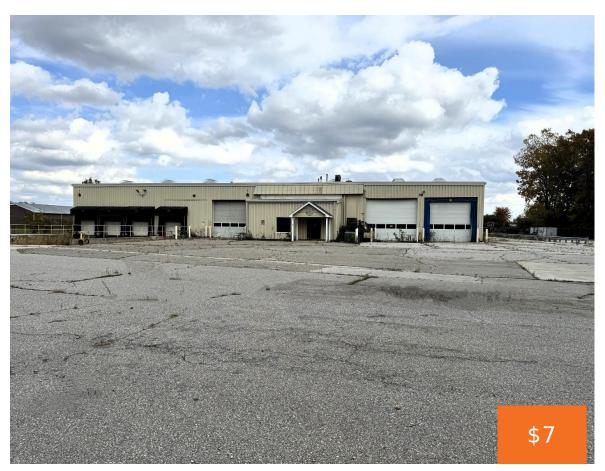

## 625, MAIN, MILAN, MI, 48160

https://tuckerbenner.com

- 0 baths
- Industrial
- Commercial Lease
- Active

# **Building Details**

**Building Area Total: 36650** sq ft **Construction Materials:** Metal Siding

**Sewer:** Public Sewer **Heating:** Forced Air

Foundation Details: Slab Number Of Buildings: 1