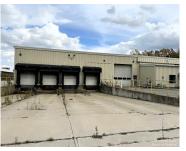

## 625, MAIN, MILAN, MI, 48160

https://tuckerbenner.com

- 0 baths
- Industrial
- Commercial Lease
- Active

# **Building Details**

**Building Area Total: 36650** sq ft **Construction Materials:** Metal Siding

**Sewer:** Public Sewer **Heating:** Forced Air

Foundation Details: Slab Number Of Buildings: 1