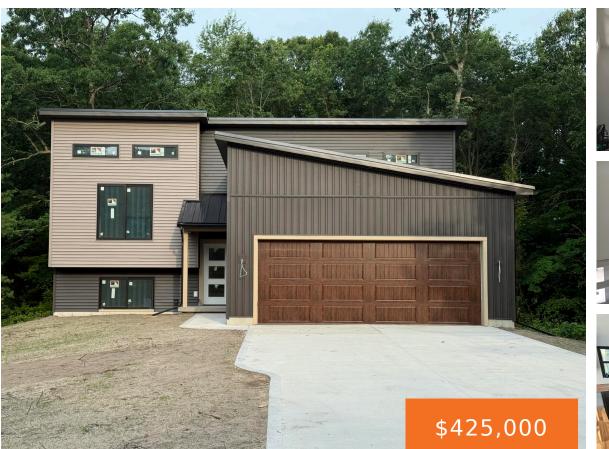

#### 625, WALKER, MUSKEGON, MI, 49442

https://tuckerbenner.com

Modern design meets everyday comfort in this stunning 3-bedroom, 2.5-bath home.

Featuring a striking sloped roof and 13' vaulted ceilings on the main level, the open-

concept layout is flooded with natural light. Enjoy luxury finishes throughout, including LVP flooring through the entire main floor, floating vanities, and a custom-tiled shower

- 3 beds
- 3 baths
- Single Family Residence
- Residential
- Active
- 1959 sq ft

### Basics

Category: Residential Status: Active Bathrooms: 3 baths Lot size: 0.62 sq ft Bathrooms Full: 2 Rooms Total: 10 Bathrooms Half: 1 Type: Single Family Residence Bedrooms: 3 beds Area: 1959 sq ft Year built: 2025 Lot Size Acres: 0.62 acres County: Muskegon