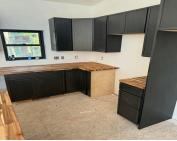

concept layout is flooded with natural light. Enjoy luxury finishes throughout, including LVP flooring through the entire main floor, floating vanities, and a custom-tiled shower

- 3 beds
- 3 baths
- Single Family Residence
- Residential
- Active
- 1959 sq ft

## **Amenities & Features**

Laundry Features: Main LevelParking Features: AttachedFireplace Features: Living RoomGarage Spaces: 2WaterSource: PublicAppliances: Dishwasher, Microwave, Range,<br/>RefrigeratorInterior Features: Center Island, PantryWindow Features: Insulated WindowsFireplaces Total: 1Cooling: Central Air