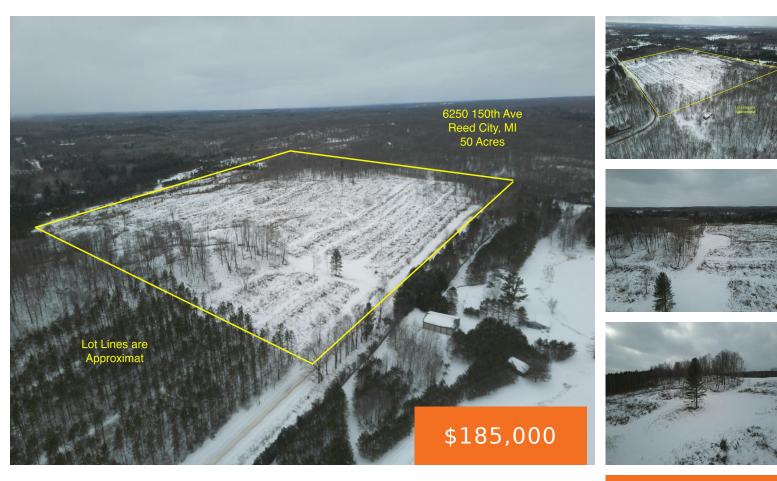

#### 6250, 150TH, HERSEY, MI, 49639

https://tuckerbenner.com

Located between Reed City and Evart. Stretch out on this Sprawling 50 acres of Rolling Hills with Hardwoods on each end. There is plenty of options for building sites, and plenty of good hunting spots throughout the property. The Pines were logged a year ago, but give some time and you will have an amazing [...]

### Basics

Category: Land Status: Active Lot size: 50 sq ft County: Osceola Type: Acreage Bathrooms: 0 baths Lot Size Acres: 50 acres

## **Amenities & Features**

Utilities: None

Lot Features: Rolling Hills, Cleared