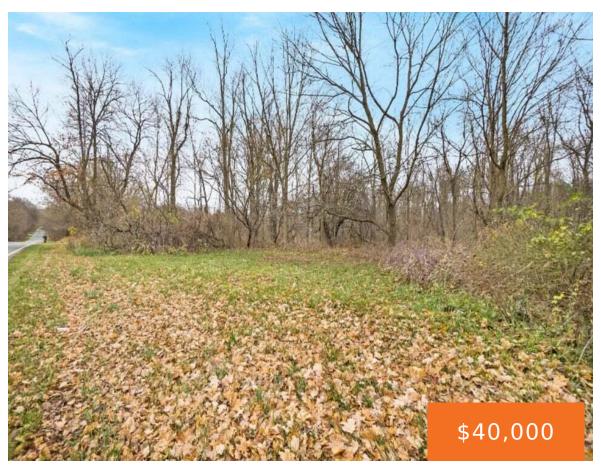

# 6250, ML, KALAMAZOO, MI, 49048

https://tuckerbenner.com

Vacant Land buildable lot

- 0 baths
- Lot
- Land
- Active

### **Basics**

Category: Land Type: Lot

Status: Active Bathrooms: 0 baths

Lot size: 1.68 sq ft Lot Size Acres: 1.68 acres

County: Kalamazoo