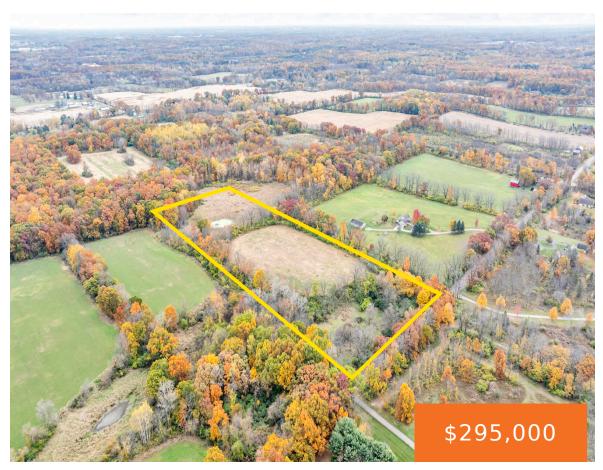

### 6255, MAPLE DALE, JACKSON, MI, 49201

https://tuckerbenner.com

Discover the ultimate building site just minutes from Summit Township's vibrant shopping and dining district! This remarkable 15-acre parcel offers a secluded retreat, adorned with majestic walnut and catalpa trees that create a serene veil from the outside world. As you approach along the two-track, envision your dream country estate nestled in this picturesque landscape, [...]

# **Basics**

Category: Land

**Status:** Active

Lot size: 15 sq ft

County: Jackson

Type: Acreage

Bathrooms: 0 baths

Lot Size Acres: 15 acres