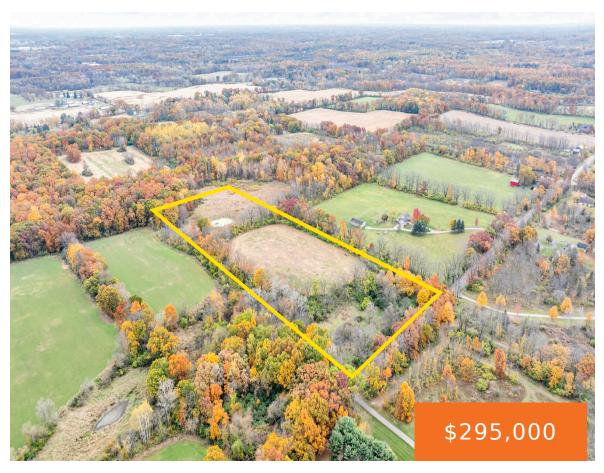

### 6255, MAPLE DALE, JACKSON, MI, 49201

https://tuckerbenner.com

Discover the ultimate building site just minutes from Summit Township's vibrant shopping and dining district! This remarkable 15-acre parcel offers a secluded retreat, adorned with majestic walnut and catalpa trees that create a serene veil from the outside world. As you approach along the two-track, envision your dream country estate nestled in this picturesque landscape, [...]

#### **Basics**

Category: Land Type: Acreage

Status: Active Bathrooms: 0 baths

**Lot size: 15** sq ft **Lot Size Acres: 15** acres

County: Jackson