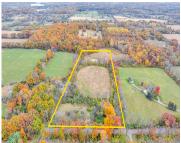

### 6255, MAPLE DALE, JACKSON, MI, 49201

https://tuckerbenner.com

Discover the ultimate building site just minutes from Summit Township's vibrant shopping and dining district! This remarkable 15-acre parcel offers a secluded retreat, adorned with majestic walnut and catalpa trees that create a serene veil from the outside world. As you approach along the two-track, envision your dream country estate nestled in this picturesque landscape, [...]

#### **Basics**

Category: Land Type: Acreage

Status: Active Bathrooms: 0 baths

**Lot size: 15** sq ft **Lot Size Acres: 15** acres

County: Jackson