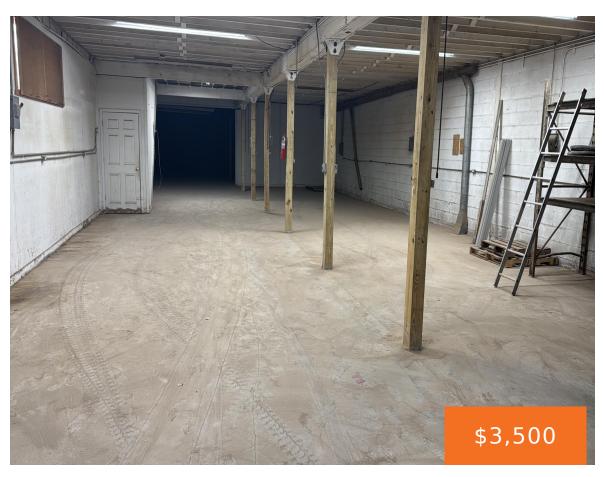

# 6255, SCHAEFER, DEARBORN, MI, 48126

https://tuckerbenner.com

LEASING FLEX STORAGE SPACE IN THE HEART OF DEARBORN, FROM 500 S.F. TO 7200 S.F. IDEAL FOR CONTRACTORS, DISRIBUTORS, INVENTORY STORAGE. WILL BE AVAILABLE AROUND NOVEMBER 2024