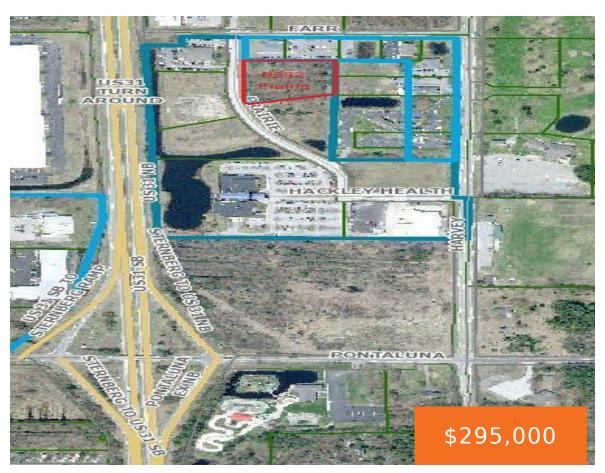

## 6262, PRAIRIE, NORTON SHORES, MI, 49444

https://tuckerbenner.com

This 2.37-acre parcel is located in the ever-developing Harvey Street corridor, immediately east of US-31 in Norton Shores. This site is in close proximity to The Lakes Mall and neighboring businesses such as Menards, Kohls, Meijer, Target and other national-brand retailers and restaurants. The site is mostly level and zoned PUD, with all utilities (including [...]

# **Miscellaneous**

Road Surface Type: Paved CrossStreet: E Pontaluna & E Mt Garfield

**Listing Terms:** Cash, Conventional