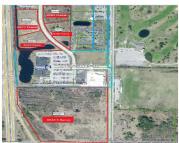

## 6262, PRAIRIE, NORTON SHORES, MI, 49444

https://tuckerbenner.com

This 2.37-acre parcel is located in the ever-developing Harvey Street corridor, immediately east of US-31 in Norton Shores. This site is in close proximity to The Lakes Mall and neighboring businesses such as Menards, Kohls, Meijer, Target and other national-brand retailers and restaurants. The site is mostly level and zoned PUD, with all utilities (including [...]