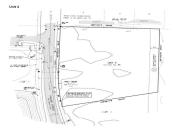

## 6262, PRAIRIE, NORTON SHORES, MI, 49444

https://tuckerbenner.com

This 2.37-acre parcel is located in the ever-developing Harvey Street corridor, immediately east of US-31 in Norton Shores. This site is in close proximity to The Lakes Mall and neighboring businesses such as Menards, Kohls, Meijer, Target and other national-brand retailers and restaurants. The site is mostly level and zoned PUD, with all utilities (including [...]

## **Basics**

Category: Land Type: Acreage

Status: Active Bathrooms: 0 baths

Lot size: 2.37 sq ft Lot Size Acres: 2.37 acres

County: Muskegon