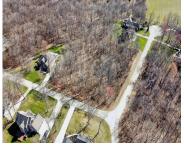

# 6263, MAPLE WOOD, EDWARDSBURG, MI, 49112

https://tuckerbenner.com

Beautiful, wooded corner lot. Just in time to build you r dream home~ this includes 2 lots! Natural gas available.

- 0 baths
- Lot
- Land
- Active

### **Basics**

Category: Land Type: Lot

Status: Active Bathrooms: 0 baths

**Lot size: 1.32** sq ft **Subdivision Name:** Woodfield Hills

Lot Size Acres: 1.32 acres County: Cass

#### **Amenities & Features**

Utilities: Well, None Lot Features: Wooded, Corner Lot