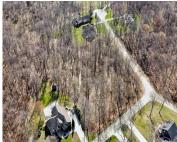

# 6263, MAPLE WOOD, EDWARDSBURG, MI, 49112

https://tuckerbenner.com

Beautiful, wooded corner lot. Just in time to build you r dream home~ this includes 2 lots! Natural gas available.

- 0 baths
- Lot
- Land
- Active

### **Basics**

Category: Land Type: Lot

Status: Active Bathrooms: 0 baths

**Lot size: 1.32** sq ft **Subdivision Name:** Woodfield Hills

Lot Size Acres: 1.32 acres County: Cass

#### **Amenities & Features**

Utilities: Well, None Lot Features: Wooded, Corner Lot