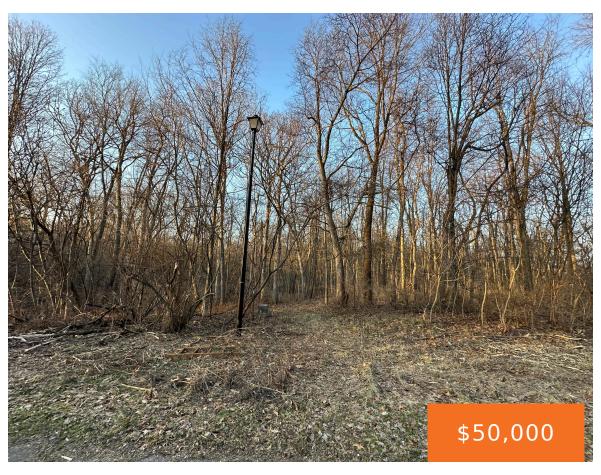

# 6263, MAPLE WOOD, EDWARDSBURG, MI, 49112

https://tuckerbenner.com

Beautiful, wooded corner lot. Just in time to build you r dream home~ this includes 2 lots! Natural gas available.

- 0 baths
- Lot
- Land
- Active

### **Basics**

Category: Land Type: Lot

Status: Active Bathrooms: 0 baths

**Lot size: 1.32** sq ft **Subdivision Name:** Woodfield Hills

Lot Size Acres: 1.32 acres County: Cass

#### **Amenities & Features**

Utilities: Well, None Lot Features: Wooded, Corner Lot