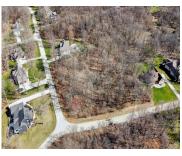

# 6263, MAPLE WOOD, EDWARDSBURG, MI, 49112

https://tuckerbenner.com

Beautiful, wooded corner lot. Just in time to build you r dream home~ this includes 2 lots! Natural gas available.

- 0 baths
- Lot
- Land
- Active

### **Basics**

Category: Land Type: Lot

Status: Active Bathrooms: 0 baths

**Lot size: 1.32** sq ft **Subdivision Name:** Woodfield Hills

Lot Size Acres: 1.32 acres County: Cass

#### **Amenities & Features**

Utilities: Well, None Lot Features: Wooded, Corner Lot