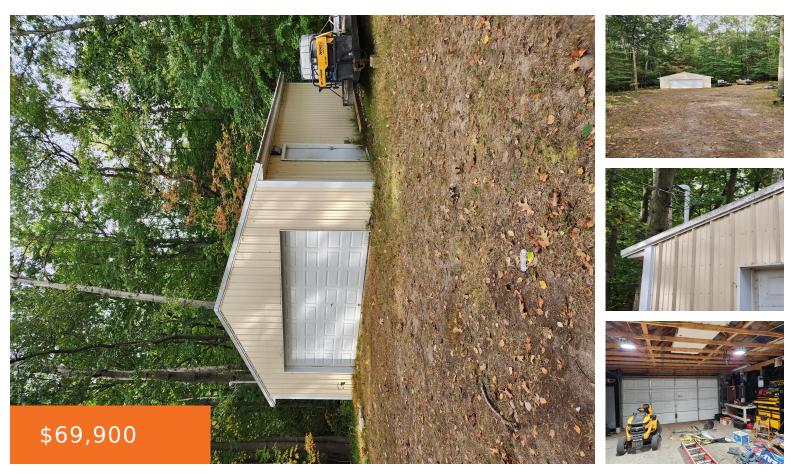

### 6266, LAKESHORE, LAKEVIEW, MI, 48850

https://tuckerbenner.com

Discover the perfect blend of tranquility and convenience with this remarkable vacant lot featuring a 24 x 24 pole barn, ideally situated just steps from stunning Townline Lake in Lakeview. This property is a dream for those seeking additional storage or a building site close to lake amenities without the burden of hefty taxes. Nestled [...]