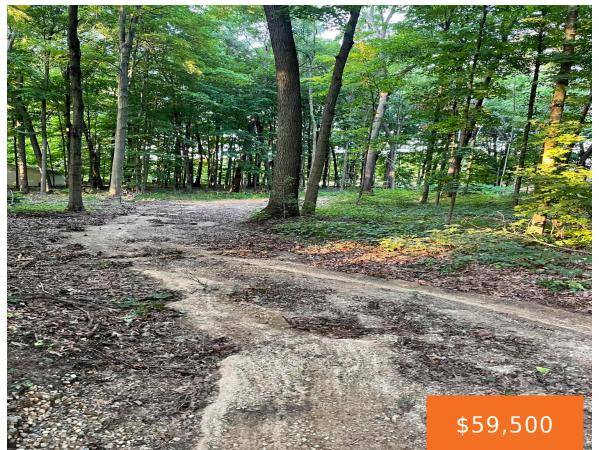

## **Basics**

Category: Land

**Status:** Active

Lot size: 1.77 sq ft

County: Van Buren

Type: Lot

Bathrooms: 0 baths

Lot Size Acres: 1.77 acres

### **Amenities & Features**

**Utilities:** Electricity Available, Electricity Connected **Lot Features:** Buildable, Wooded