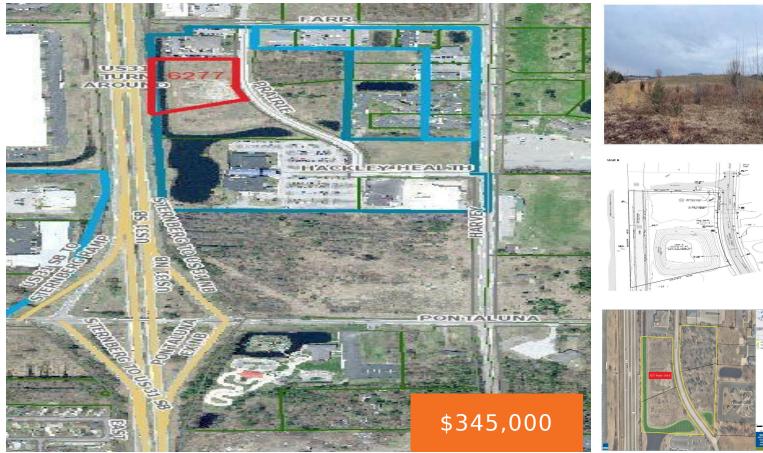

### 6277, PRAIRIE, NORTON SHORES, MI, 49444

https://tuckerbenner.com

This 2.95-acre parcel is located in the ever-developing Harvey Street corridor, immediately east of US-31 in Norton Shores. This site is in close proximity to The Lakes Mall and neighboring businesses such as Menards, Kohls, Meijer, Target and other national-brand retailers and restaurants. The site has frontage on/and visibility from US-31, is mostly level and [...]

### **Basics**

Category: Land Status: Active Lot size: 2.95 sq ft County: Muskegon

Type: Acreage Bathrooms: 0 baths Lot Size Acres: 2.95 acres

# **School Information**

High School District: Grand Haven

Miscellaneous

Road Surface Type: Paved Listing Terms: Cash, Conventional

Road Surface Type: Paved CrossStreet: E Pontaluna & E Mt Garfield