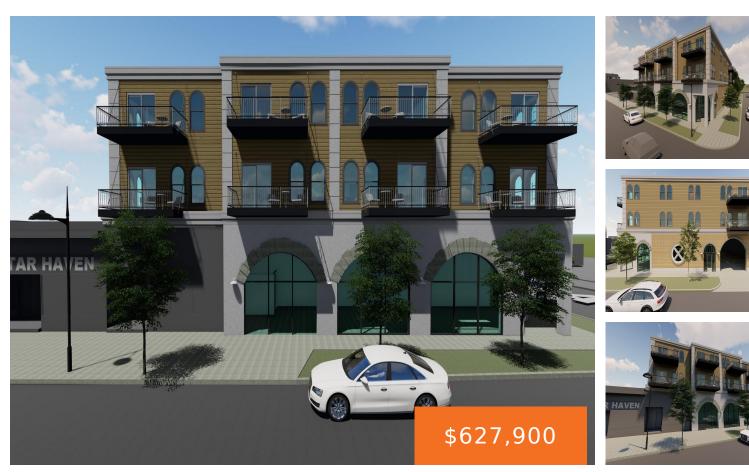

### 630, COLUMBUS, GRAND HAVEN, MI, 49417

https://tuckerbenner.com

Blocks away from Downtown Grand Haven, this quiet gem of a neighborhood is seeing a complete revitalization. Unique shops and great restaurants surround the brand new Steinbach Crossing condos set to be completed in 2026. Richly designed with a hybrid of modern and classic interior styles, these one and 2 bedroom condos each have dedicated [...]

#### • 2 beds

- 2 baths
- Condominium
- Residential
- Active
- 1170 sq ft

### Basics

Category: Residential Status: Active Bathrooms: 2 baths Lot size: 0 sq ft Bathrooms Full: 2 Rooms Total: 7

Type: Condominium Bedrooms: 2 beds Area: 1170 sq ft Year built: 2026 Lot Size Acres: 0 acres County: Ottawa

# **Building Details**

Building Area Total: 1170 sq ft
Architectural Style: Traditional, Other
Heating: Forced Air
Roof: Flat, Rubber

Construction Materials: Brick, Other Sewer: Public Stories: 1 Basement: Slab