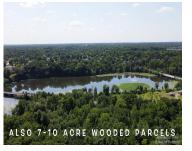

#### 6300, INDIAN HILLS, YPSILANTI, MI, 48198

https://tuckerbenner.com

Lot 'E'. Two remaining building parcels available from 6-9 acres or totaling up to 16 acres of Woods. GREAT FOR DEVELOPMENT OR HOME BUILDING PROJECT for sites that have been perked/approved for drainfield. New road and more. Easy access for commuters just three minutes from EMU or St Joe's Medical Center and in between the [...]

#### **Amenities & Features**

**Utilities:** Electricity Available, Cable **Waterfront Features:** River Available, Phone Available, None

WaterSource: Well

Lot Features: Ravine, Rolling Hills, Low Bank,
Buildable, Cul-De-Sac, Wetland Area, Wooded,