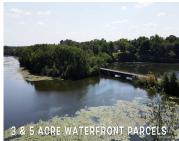

#### 6300, INDIAN HILLS, YPSILANTI, MI, 48198

https://tuckerbenner.com

Lot 'E'. Two remaining building parcels available from 6-9 acres or totaling up to 16 acres of Woods. GREAT FOR DEVELOPMENT OR HOME BUILDING PROJECT for sites that have been perked/approved for drainfield. New road and more. Easy access for commuters just three minutes from EMU or St Joe's Medical Center and in between the [...]

#### **Amenities & Features**

**Utilities:** Electricity Available, Cable **Waterfront Features:** River Available, Phone Available, None

WaterSource: Well

Lot Features: Ravine, Rolling Hills, Low Bank,
Buildable, Cul-De-Sac, Wetland Area, Wooded,