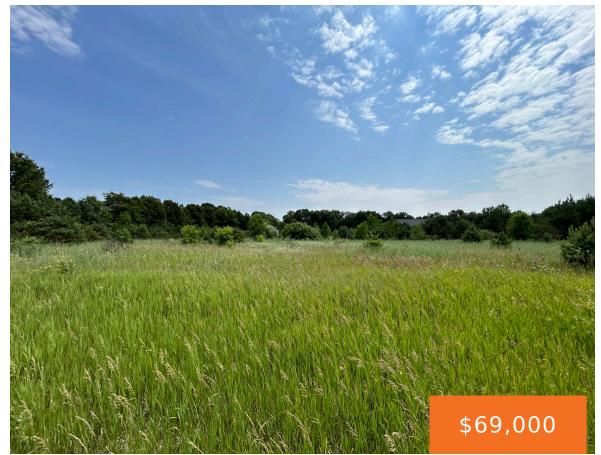

# 6300, 72ND, HART, MI, 49420

https://tuckerbenner.com

- 0 baths
- Lot
- Land
- Active

×

# **Basics**

Category: Land

**Status:** Active

Lot size: 2 sq ft

County: Oceana

Type: Lot

Bathrooms: 0 baths

Lot Size Acres: 2 acres