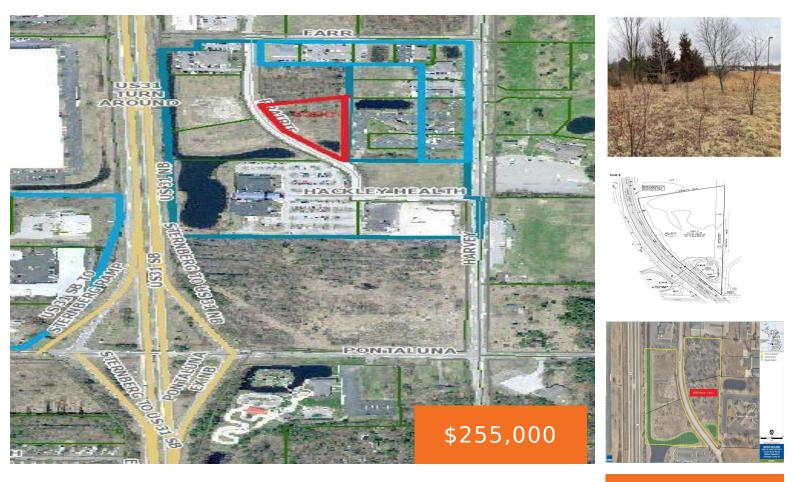

## 6300, PRAIRIE, NORTON SHORES, MI, 49444

https://tuckerbenner.com

This 2.35-acre parcel is located in the ever-developing Harvey Street corridor, immediately east of US-31 in Norton Shores. This site is in close proximity to The Lakes Mall and neighboring businesses such as Menards, Kohls, Meijer, Target and other national-brand retailers and restaurants. The site is mostly level and zoned PUD, with all utilities (including [...]