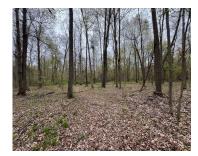

#### Aerial Map

37 +/- ACRES just south of Hartford, MI. This property has big timber woods along with some tillable acres and a small creek that runs through the property that has salmon in the fall. Give us a call for more information.

## **Amenities & Features**

**Utilities:** Electricity Available, None **Waterfront Features:** 

Stream/Creek

Lot Features: Buildable, Cleared, Recreational, Tillable,

Wetland Area, Wooded