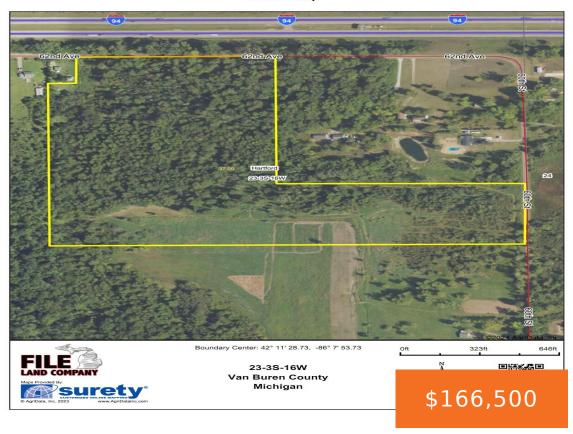

#### Aerial Map

37 +/- ACRES just south of Hartford, MI. This property has big timber woods along with some tillable acres and a small creek that runs through the property that has salmon in the fall. Give us a call for more information.

## **Basics**

Category: Land Type: Acreage

Status: Active Bathrooms: 0 baths

Lot size: 37 sq ft Lot Size Acres: 37 acres

County: Van Buren

## Miscellaneous

**Road Surface Type:** Paved **CrossStreet:** 62nd & 64th

Listing Terms: Cash, Conventional

Call us now

Phone: (231)730-8781

Email: tuckerbennerteam@gmail.com

Address: 2747 Lakeshore Drive, Twin Lake, MI 49457