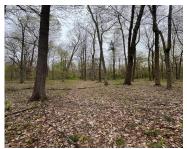

#### Aerial Map

37 +/- ACRES just south of Hartford, MI. This property has big timber woods along with some tillable acres and a small creek that runs through the property that has salmon in the fall. Give us a call for more information.

## **Amenities & Features**

**Utilities:** Electricity Available, None **Waterfront Features:** 

Stream/Creek

Lot Features: Buildable, Cleared, Recreational, Tillable,

Wetland Area, Wooded