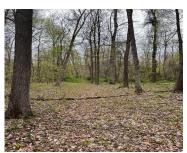

#### Aerial Map

37 +/- ACRES just south of Hartford, MI. This property has big timber woods along with some tillable acres and a small creek that runs through the property that has salmon in the fall. Give us a call for more information.

## **Amenities & Features**

**Utilities:** Electricity Available, None **Waterfront Features:** 

Stream/Creek

Lot Features: Buildable, Cleared, Recreational, Tillable,

Wetland Area, Wooded