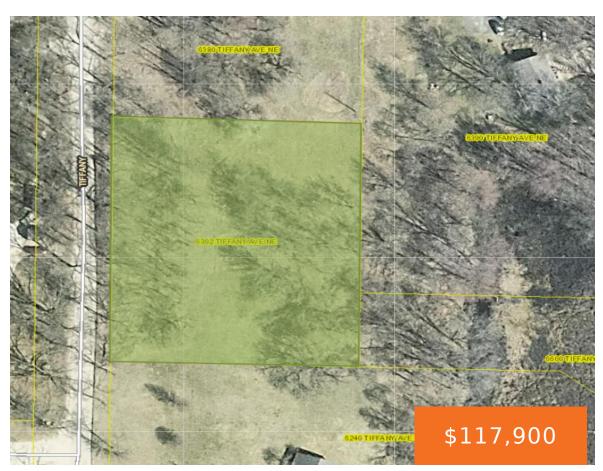

#### 6302, TIFFANY, ROCKFORD, MI, 49341

https://tuckerbenner.com

Welcome to 6302 Tiffany, a build to suit property in the up-and-coming Rockford area. This expansive lot offers a blank canvas for your vision. With its peaceful setting and myriad opportunities, it's a rare gem. This property is sold solely as a build to suit with Buffum Homes. Don't miss out on making it yours! [...]

#### Basics

Category: Land Status: Active Lot size: 1.5 sq ft Lot Size Acres: 1.5 acres Type: Acreage Bathrooms: 0 baths Subdivision Name: N/A County: Kent