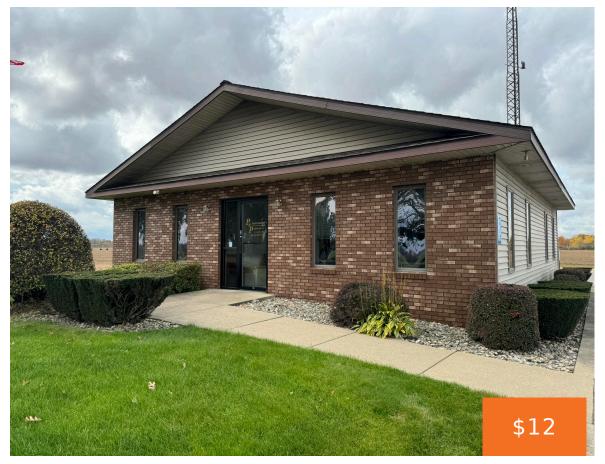

#### 63030, CONSTANTINE, CONSTANTINE, MI, 49042

https://tuckerbenner.com

Well-maintained office space for lease between Constantine and Three Rivers. Property includes front reception area, multiple office, and large basement for storage space as well as ample parking. Flexible zoning within the township making it easy to use as an office or retail location with high visibility.

### **Basics**

Category: Commercial Lease Status: Active Lot size: 3.1 sq ft Lot Size Acres: 3.1 acres County: St. Joseph

Type: Office Bathrooms: 0 baths Year built: 1976 Business Type: Professional/Office

# **Building Details**

Building Area Total: 1600 sq ft Heating: Forced Air

Sewer: Septic Tank Number Of Buildings: 1