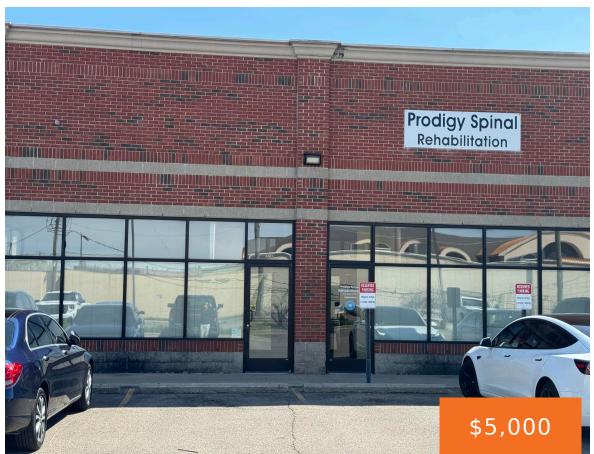

### 6309, SCHAEFER, DEARBORN, MI, 48126

https://tuckerbenner.com

- 0 baths
- Office
- Commercial Lease
- Active

# **Building Details**

**Building Area Total: 2400** sq ft

**Sewer:** Public Sewer

Roof: Rubber

Number Of Buildings: 1

Construction Materials: Brick, Block

**Building Features:** Barrier Free

Foundation Details: Slab