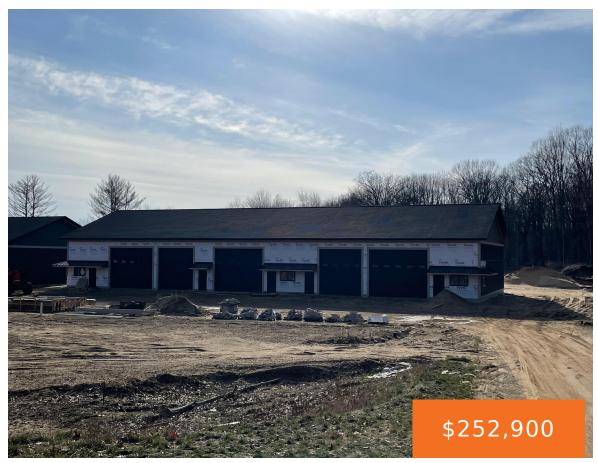

### 6319, JUST A MERE, SAUGATUCK, MI, 49453

https://tuckerbenner.com

New Construction starting in May. 2 by 6 construction insulated with heat and air. Unit 504 is  $30\times60$  with 1800 SF, an  $14\times14$  overhead door in the front. Front service doors with black eyebrow roof over front door. One high upper window in back for possible future mezzanine. Other features include a 1/2 bath an [...]

# **Building Details**

**Building Area Total: 1800** sq ft **Number Of Units Total:** 5

**Construction Materials:** Vinyl Siding, Other, Stone Sewer: Septic Tank

**Heating:** Forced Air StoriesTotal: 1

**Roof:** Composition **Number Of Buildings:** 1