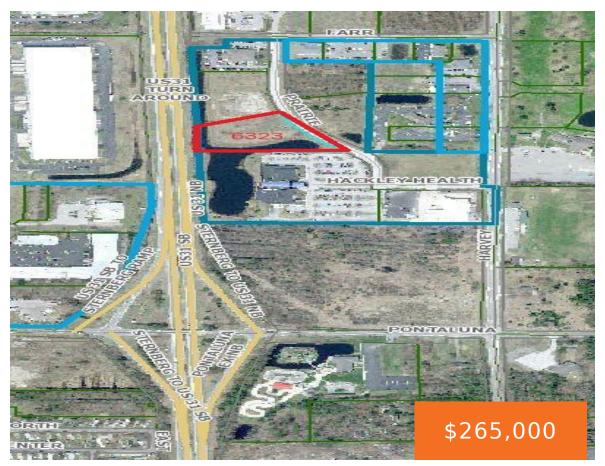

## 6323, PRAIRIE, NORTON SHORES, MI, 49444

https://tuckerbenner.com

This 2.95-acre parcel is located in the ever-developing Harvey Street corridor, immediately east of US-31 in Norton Shores. This site is in close proximity to The Lakes Mall and neighboring businesses such as Menards, Kohls, Meijer, Target and other national-brand retailers and restaurants. The site has frontage on and visibility from US-31, and is zoned [...]

# **Miscellaneous**

CrossStreet: E Pontaluna & E Mt Garfield Rd Road Surface Type: Paved

**Listing Terms:** Cash, Conventional