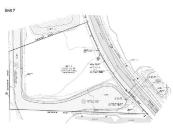

## 6323, PRAIRIE, NORTON SHORES, MI, 49444

https://tuckerbenner.com

This 2.95-acre parcel is located in the ever-developing Harvey Street corridor, immediately east of US-31 in Norton Shores. This site is in close proximity to The Lakes Mall and neighboring businesses such as Menards, Kohls, Meijer, Target and other national-brand retailers and restaurants. The site has frontage on and visibility from US-31, and is zoned [...]

# **Miscellaneous**

CrossStreet: E Pontaluna & E Mt Garfield Rd Road Surface Type: Paved

**Listing Terms:** Cash, Conventional