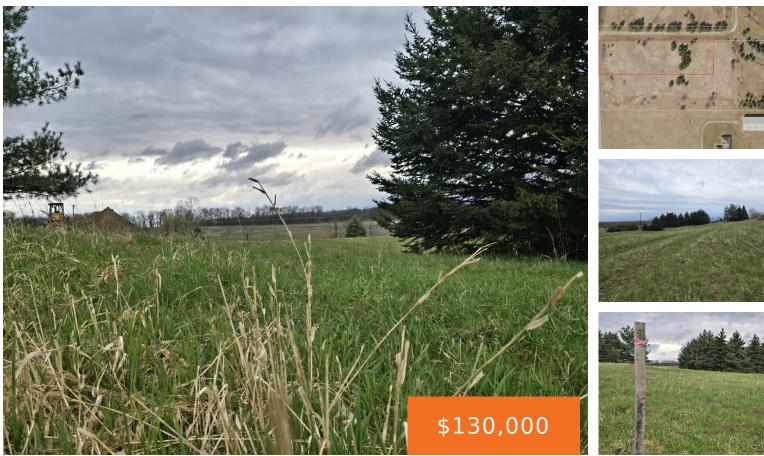

### 6336, MAST, DEXTER, MI, 48130

https://tuckerbenner.com

This rolling gorgeous 2.17 acre is ideal for your dramatic walkout. Take in the spectacular open farm views as well as the towering stand of pines.

Neighboring homes will compliment your new home. Perfectly positioned near Hudson Mills Park, the Border 2 Border Trail and the Huron River, with a short jaunt into Historic downtown [...]

- Lot
- Land
- Active

## **Basics**

Category: Land Status: Active Lot size: 2.17 sq ft County: Washtenaw Type: Lot Bathrooms: 0 baths Lot Size Acres: 2.17 acres

## **Amenities & Features**

Utilities: Well Attached, Septic Connected, Natural Gas Lot Features: Rolling Hills, Connected, Electric Connected, Natural Gas Available

Buildable, Cleared, Tillable, Wooded