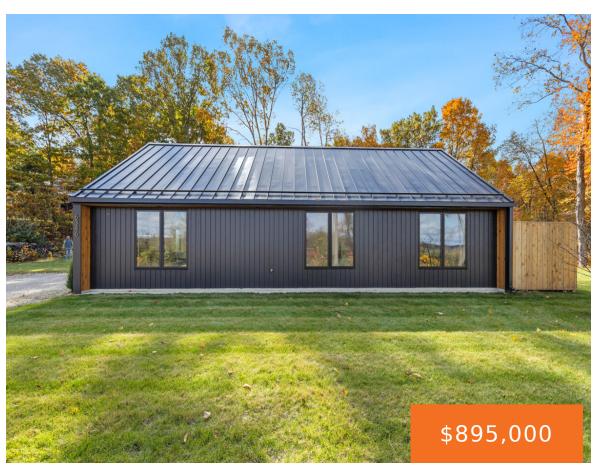

## 6346, RIVERSIDE, FENNVILLE, MI, 49408

https://tuckerbenner.com

Experience the perfect blend of contemporary elegance & comfortable living in this stunning single-family residence. This custom-built home offers a luxurious lifestyle with 2 bedrooms, 2 bath, nicely designed open living space with a modern kitchen offering high end appliances. The kitchen is a chef's paradise equipped with expansive quartz countertops and center island...making it [...]

#### **Basics**

Category: Residential Type: Single Family Residence

Status: Active Bedrooms: 2 beds

Bathrooms: 2 baths Area: 612 sq ft

Lot size: 5.73 sq ft Year built: 2023

Bathrooms Full: 2 Lot Size Acres: 5.73 acres

## **Building Details**

**Building Area Total: 612** sq ft **Construction Materials:** Vinyl Siding

Architectural Style: Contemporary Sewer: Septic Tank

**Heating:** Forced Air **Stories:** 1

Basement: Slab