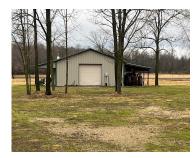

#### **Aerial Map**

This wonderful 89-acre property has it all! Just south of Hartford & I-94. There are numerous home sites and already has a 30  $\times$  40 pole barn with underground electric to it. Property has its own pond along with the Stickney Creek running through the north side of the property. Salmon fishing along with the [...]