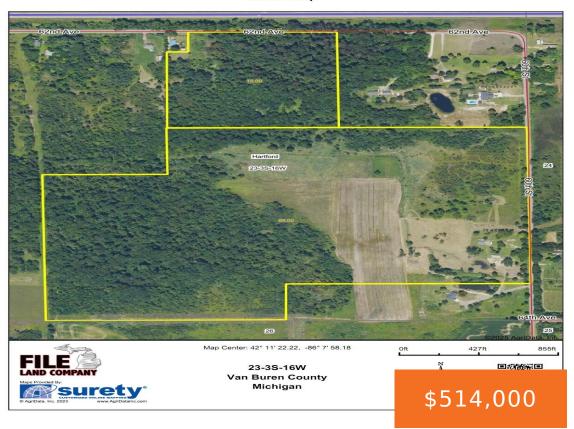

#### **Aerial Map**

This wonderful 89-acre property has it all! Just south of Hartford & I-94. There are numerous home sites and already has a 30  $\times$  40 pole barn with underground electric to it. Property has its own pond along with the Stickney Creek running through the north side of the property. Salmon fishing along with the [...]

#### **Basics**

Category: Land Type: Acreage

Status: Active Bathrooms: 0 baths

Lot size: 89 sq ft Lot Size Acres: 89 acres

County: Van Buren