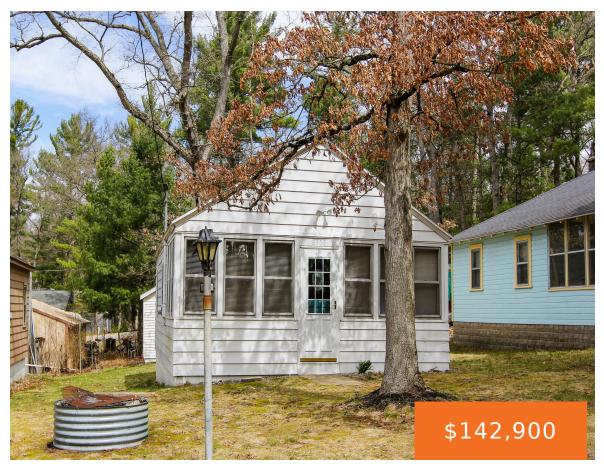

#### 6358, 15TH, TWIN LAKE, MI, 49457

https://tuckerbenner.com

Charming cottage close to public access to Clear Lake. Across the street from this cozy home features a spacious 24×32 garage with (2) 10' overhead doors. Perfect for storing vehicles or outdoor gear. Additional perks include a storage shed and a separate covered fish cleaning station-ideal for outdoor enthusiasts. Inside you'll find the comfort of [...]

- 1 bed
- 1 bath
- Single Family Residence
- Residential
- Active
- 620 sq ft

#### **Basics**

Category: Residential Type: Single Family Residence

Status: Active Bedrooms: 1 bed

Bathrooms: 1 bath Area: 620 sq ft

**Lot size: 0** sq ft **Year built:** 1961

Bathrooms Full: 1 Lot Size Acres: 0 acres