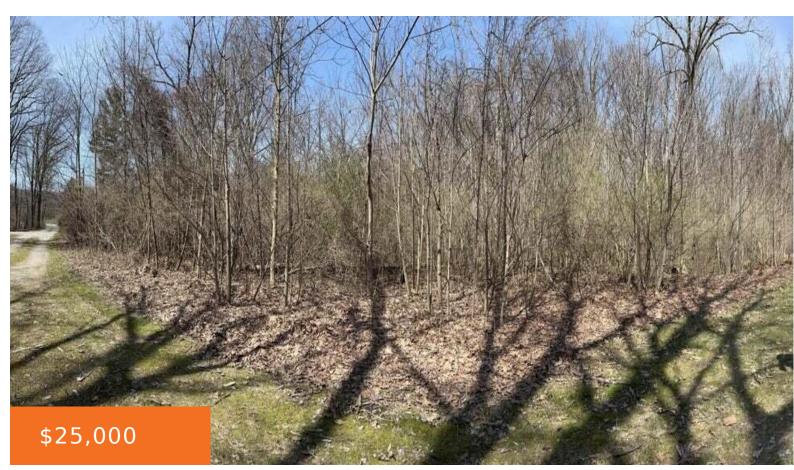

### Basics

Category: Land Status: Active Lot size: 0.54 sq ft County: Berrien Type: Lot Bathrooms: 0 baths Lot Size Acres: 0.54 acres

## **Amenities & Features**

Lot Features: Flag Lot, Recreational, Wooded