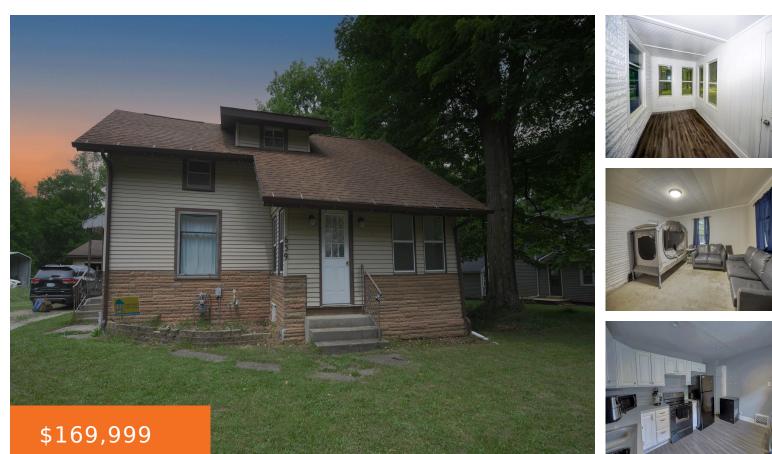

### 639, PLATT, NILES, MI, 49120

https://tuckerbenner.com

Solid modern bungalow on the popular west side of Niles offers updated HVAC systems, charming staircase, full baths on two levels, main floor laundry, main level primary suite, expansive covered front porch and more!

- 3 beds
- 2 baths
- Single Family Residence
- Residential
- Active
- 1235 sq ft

×

Basics