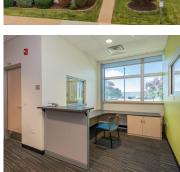

### 6395, TECHNOLOGY, KALAMAZOO, MI, 49009

https://tuckerbenner.com

2,763 sq. ft. of prime professional office space which offers reception and private work areas, kitchen and restroom. Conveniently located off 9th St. near I-94 and US 131.