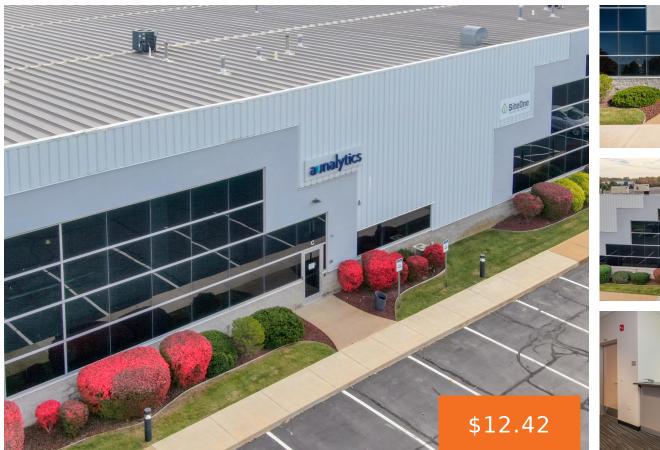

### 6395, TECHNOLOGY, KALAMAZOO, MI, 49009

https://tuckerbenner.com

2,763 sq. ft. of prime professional office space which offers reception and private work areas, kitchen and restroom. Conveniently located off 9th St. near I-94 and US 131.

### **Building Details**

Building Area Total: 60777 sq ft

Sewer: Public Sewer

**Construction Materials:** Metal Siding, Stone

Heating: Forced Air

**Building Features:** Barrier Free, Fire Sprinkler, Security **Roof:** Metal System

## Miscellaneous

Road Surface Type: Paved

**Tenant Pays:** Electricity, Trash Collection, Water, Sewer, Gas

Cooling: Central Air

**CrossStreet:** S. Ninth St. & Resource St.