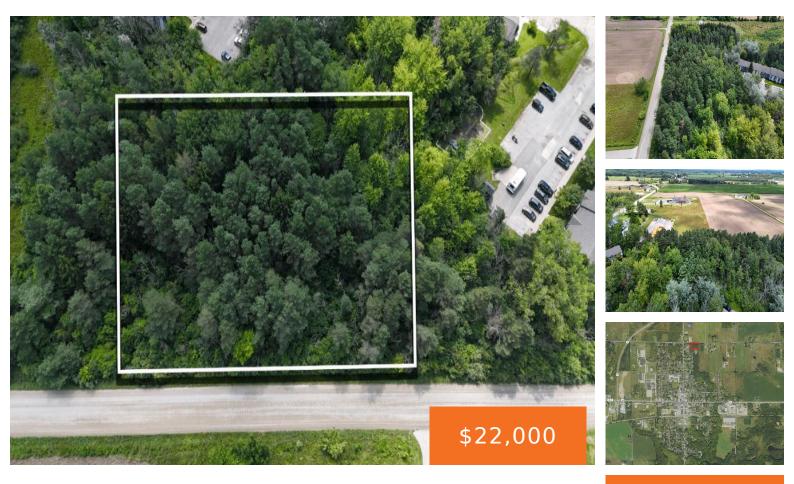

#### 64, JOHNSON, SCOTTVILLE, MI, 49454

https://tuckerbenner.com

Discover a prime multi-family lot in Scottville, MI. This 2.3-acre property, zoned similarly to the adjacent apartment complex, is ready for immediate development with city-provided sewer, water, and power. Located within city limits and with direct access to Johnson Rd, this lot offers both convenience and accessibility in a growing city. Enjoy the balance of [...]

## **Basics**

Category: Land Status: Active Lot size: 2.3 sq ft Lot Size Acres: 2.3 acres Type: Lot Bathrooms: 0 baths Subdivision Name: Assrs Northern Add County: Mason

# Miscellaneous

Road Surface Type: UnimprovedCrossStreet: East State St and Main St.Attribution Contact: 855-456-4945Listing Terms: Cash, FHA, VA Loan, Conventional