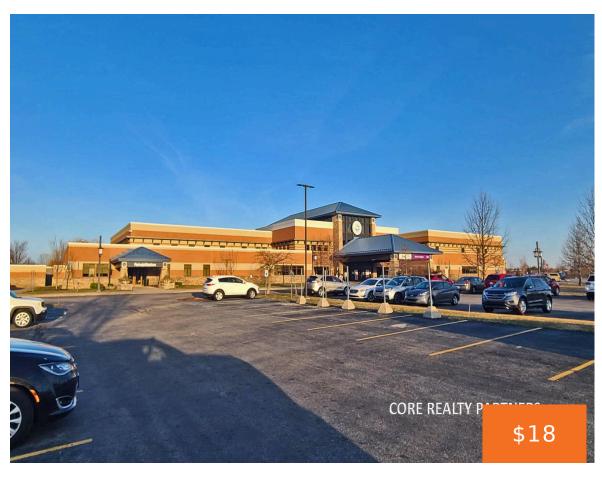

## 6401, PRAIRIE, NORTON SHORES, MI, 49444

https://tuckerbenner.com

Class A medical space available at the Trinity Health Lakes Village office complex. Street level and upper level spaces available ranging from 845 to 8,769 SF. Trinity Health currently offers pharmacy, obstetrics, lab, imaging, pelvic floor/breast care, and physical therapy at this location. Property has immediate access to US 31 at Pontaluna and is centrally [...]

# **Building Details**

**Building Area Total: 8769** sq ft **Construction Materials:** Brick, Stone

Sewer: Public Sewer Roof: Concrete

Number Of Buildings:  $\boldsymbol{1}$ 