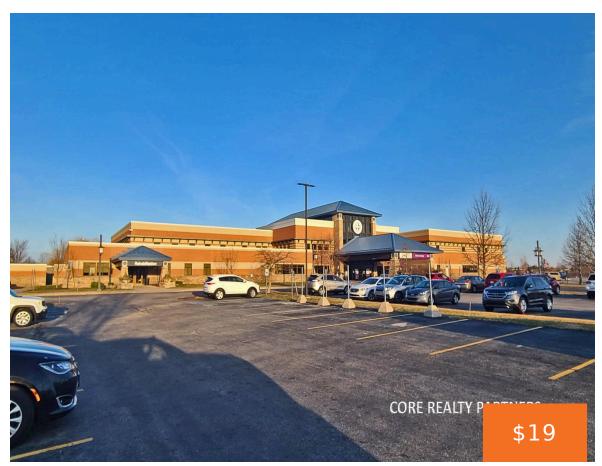

## 6401, PRAIRIE, NORTON SHORES, MI, 49444

https://tuckerbenner.com

Class A medical space available at the Trinity Health Lakes Village office complex. Street level and upper level spaces available ranging from 845 to 8,769 SF. Trinity Health currently offers pharmacy, obstetrics, lab, imaging, pelvic floor/breast care, and physical therapy at this location. Property has immediate access to US 31 at Pontaluna and is centrally [...]