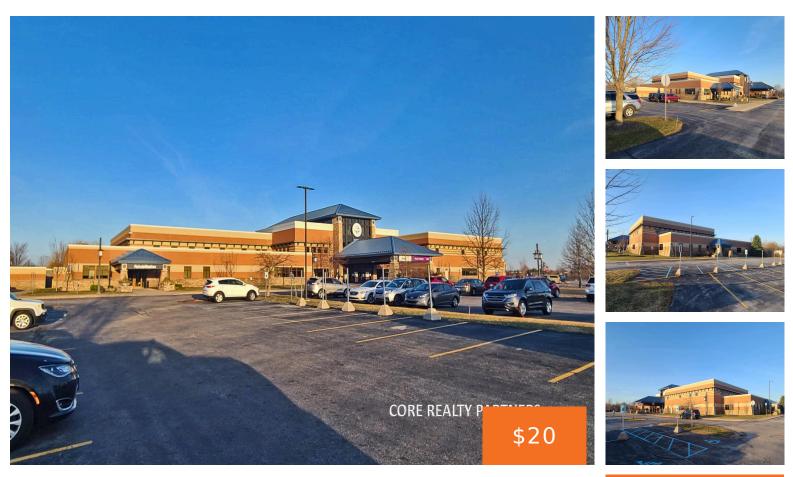

### 6401, PRAIRIE, NORTON SHORES, MI, 49444

https://tuckerbenner.com

Class A medical space available at the Trinity Health Lakes Village office complex. Street level and upper level spaces available ranging from 845 to 8,769 SF. Trinity Health currently offers pharmacy, obstetrics, lab, imaging, pelvic floor/breast care, and physical therapy at this location. Property has immediate access to US 31 at Pontaluna and is centrally [...]

# **Building Details**

Building Area Total: 845 sq ft Sewer: Public Sewer Number Of Buildings: 1 **Construction Materials:** Brick, Stone **Roof:** Concrete