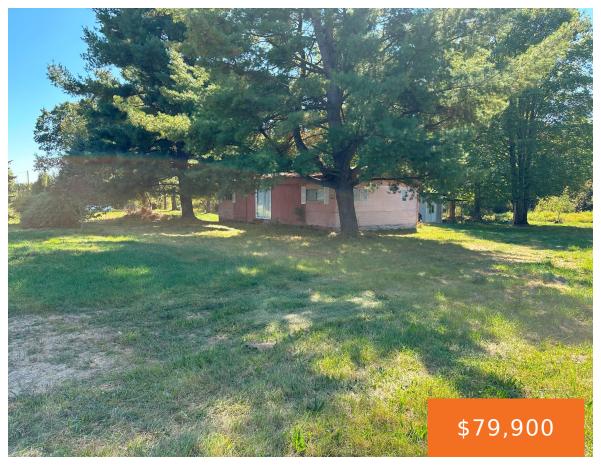

### 64196, YOUNGS PRAIRIE, CONSTANTINE, MI, 49042

https://tuckerbenner.com

2 acres with an existing 2 bedroom, 2 bath manufactured home. This property features a new well and new septic tank. Will be a great rehab project or great space for a new home.

- 2 beds
- 2 baths
- Single Family Residence
- Residential
- Active
- 1208 sq ft

×