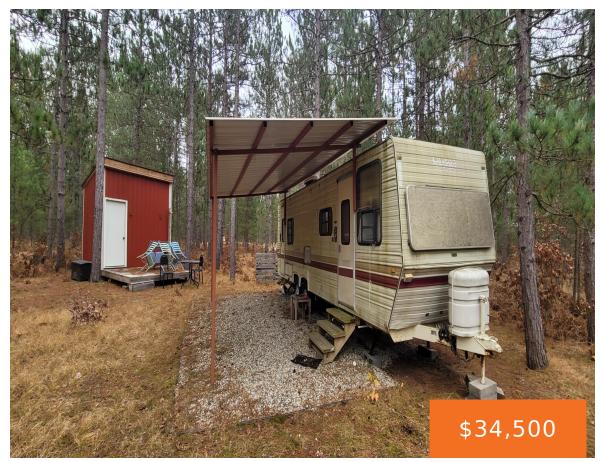

# 643, 11 MILE, IRONS, MI, 49644

https://tuckerbenner.com

Ideal property for the orv enthusiast, those looking for the own private wooded retreat or may someone looking to build that forever home. This 2.5-acre wooded property has a shed, older camper, outhouse and appears to have a "stab" well. Power is available at the road. This is a prime location for everything outdoors-close to [...]